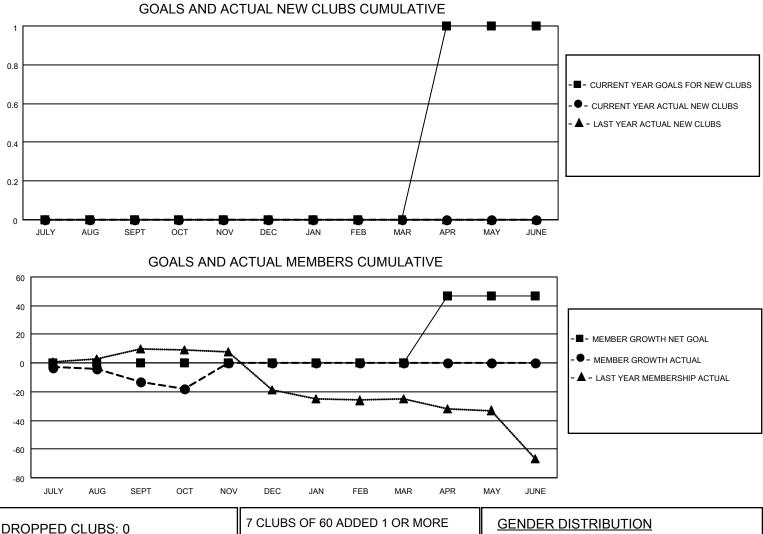

## LOCATION ENGLAND

District 105SW

Results as of: 10/31/2020

| Clubs                 |               |           |               | Members               |                         |                         |                                                    |  |  |
|-----------------------|---------------|-----------|---------------|-----------------------|-------------------------|-------------------------|----------------------------------------------------|--|--|
| RESULTS FOR 2020-2021 |               |           |               | RESULTS FOR 2020-2021 |                         |                         |                                                    |  |  |
| QUARTER               | NEW CLUB GOAL | NEW CLUBS | DROPPED CLUBS | QUARTER               | MBER GROWTH NET<br>GOAL | MEMBER GROWTH<br>ACTUAL | DROPPED<br>MEMBERS ACTUAL<br>(including transfers) |  |  |
| JULY/AUG/SEPT         | 0             | 0         | 0             | JULY/AUG/SEPT         | 0                       | 16                      | 25                                                 |  |  |
| OCT/NOV/DEC           | 0             | 0         | 0             | OCT/NOV/DEC           | 0                       | 1                       | 6                                                  |  |  |
| JAN/FEB/MAR           | 0             | 0         | 0             | JAN/FEB/MAR           | 0                       | 0                       | 0                                                  |  |  |
| APR/MAY/JUNE          | 1             | 0         | 0             | APR/MAY/JUNE          | 47                      | 0                       | 0                                                  |  |  |

| DROPPED CLUBS: 0 |              | 7 CLUBS OF 60 ADDED 1 OR MORE | GENDER DISTRIBUTION        |              |     |
|------------------|--------------|-------------------------------|----------------------------|--------------|-----|
|                  |              | NEW MEMBERS                   | MALE                       | 883 (75.86%) |     |
|                  |              | 1                             | FEMALE                     | 281 (24.14%) |     |
| DROPPED MEMBERS  |              |                               |                            |              |     |
| DECEASED         | 4            | CLICK HERE FOR CUMULATIVE     | TOTAL FAMILY UNIT MEMBERS  |              | 143 |
| CLUB CANCELLED   | 0            | MEMBERSHIP DATA               |                            |              | 70  |
| OTHER            | 27           |                               | FAMILY MEMBERS PAYING HALF |              | 73  |
| TOTAL            | 31           |                               |                            |              |     |
|                  | - <b>-</b> - |                               |                            | _            |     |